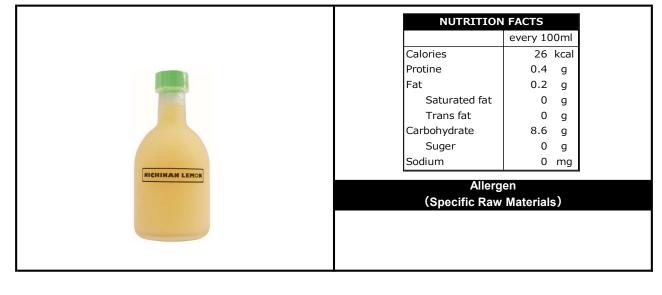

# ■ Product Profile / Terms and Conditions

| Name of Product                     | 100% Nichinan Lemon Juice 300ml     |                            |            |                             |               |                           |                |      |
|-------------------------------------|-------------------------------------|----------------------------|------------|-----------------------------|---------------|---------------------------|----------------|------|
| JAN Code                            | 4580541210046                       | Package                    | Materials  | Glass Bottle • Plastic Cap  |               |                           |                |      |
| Lloo by data                        | 210 Days                            | rackage                    | Size/Inner | Length(cm)                  | × Width(cm) × | Height (cm)               | Inner Capacity |      |
| Use by date                         | 210 Days                            |                            | Capacity   | 6.9                         | 6.9           | 16.5                      | 300ml          |      |
| Minimum Units of Delivery           | 1 Carton                            | Packing                    | Materials  | Paper                       | (carton)      | Quantity<br>per<br>Carton | 24             |      |
| Lead Time                           | 10 Working Days (Normal)            | . doming                   | size/Gross | Length(cm) X Width(cm) X    |               | ( Height (cm)             | Weight (kg)    |      |
| Leau Tille                          | 10 Working Days (Normal)            |                            | weig       | weight                      | 45.0          | 31.5                      | 18.2           | 13.7 |
| Storage Condition                   | ☑ Normal Tempreture ☐ Refrigeratino | Reference Price JPY1,368 ( |            | CIF Prices are valid before |               | 2023/                     | 10/31          |      |
| Gtorage Containon                   | Frozen                              |                            |            |                             | MSRP in       | JPY                       | 1,759          |      |
| Certifications<br>(Products/System) | <b>FSSC</b> 22000                   |                            |            |                             |               |                           |                |      |

# **■** Product Picture

| NUTRITION FACTS |             |      |  |  |  |  |  |
|-----------------|-------------|------|--|--|--|--|--|
|                 | every 100ml |      |  |  |  |  |  |
| Calories        | 250         | kcal |  |  |  |  |  |
| Protine         | 0.2         | g    |  |  |  |  |  |
| Fat             | 0.1         | g    |  |  |  |  |  |
| Saturated fat   | 0           | g    |  |  |  |  |  |
| Trans fat       | 0           | g    |  |  |  |  |  |
| Carbohydrate    | 62.3        | g    |  |  |  |  |  |
| Suger           | 0.041       | g    |  |  |  |  |  |
| Sodium          | 0           | mg   |  |  |  |  |  |

Allergen (Specific Raw Materials)