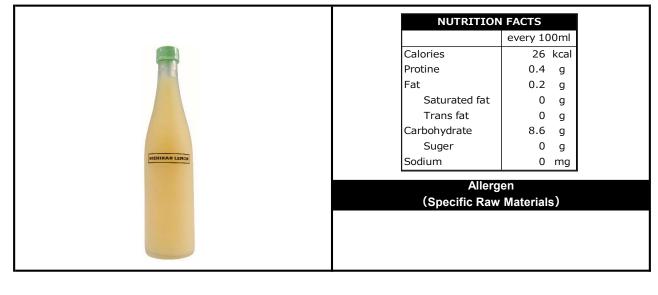

# **■** Product Picture

| NUTRITION FACTS |             |      |  |  |  |  |  |
|-----------------|-------------|------|--|--|--|--|--|
|                 | every 100ml |      |  |  |  |  |  |
| Calories        | 250         | kcal |  |  |  |  |  |
| Protine         | 0.2         | g    |  |  |  |  |  |
| Fat             | 0.1         | g    |  |  |  |  |  |
| Saturated fat   | 0           | g    |  |  |  |  |  |
| Trans fat       | 0           | g    |  |  |  |  |  |
| Carbohydrate    | 62.3        | g    |  |  |  |  |  |
| Suger           | 0.041       | g    |  |  |  |  |  |
| Sodium          | 0           | mg   |  |  |  |  |  |

Allergen (Specific Raw Materials)