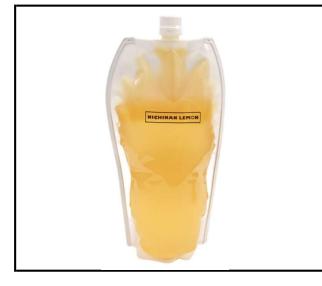

# ■ Product Profile / Terms and Conditions

| Name of Product                     | Nichinan Lemon Syrup 1L             |                             |            |                          |                            |                           |                |      |
|-------------------------------------|-------------------------------------|-----------------------------|------------|--------------------------|----------------------------|---------------------------|----------------|------|
| JAN Code                            | 4580541210039                       | Package                     | Materials  | Gla                      | Glass Bottle • Plastic Cap |                           |                |      |
| Use by date                         | 1 Year                              | rackage                     | Size/Inner | Length(cm)               | × Width(cm) ×              | Height (cm)               | Inner Capacity |      |
| Use by date                         | i real                              |                             | Capacity   | 14.0                     | 9.0                        | 29.7                      | 1L             |      |
| Minimum Units of Delivery           | 1 Carton                            | Packing                     | Materials  | Paper                    | (carton)                   | Quantity<br>per<br>Carton | 12             |      |
| Lead Time                           | 10 Working Days (Normal)            | size/Gross                  |            | Length(cm) X Width(cm) X |                            | ( Height (cm)             | Weight (kg)    |      |
| Leau Tille                          | To Working Days (Normal)            |                             | we         | weight                   | 34.0                       | 28.0                      | 22.0           | 16.3 |
| Storage Condition                   | ☑ Normal Tempreture ☐ Refrigeratino | Reference Price JPY3,111 (I |            | CIF<br> <br>  USD22 54)  | Prices are valid before    | 2023/                     | 10/31          |      |
| Giorago Gonalia                     | Frozen                              |                             |            | ,                        | MSRP in                    | Busine                    | ss Use         |      |
| Certifications<br>(Products/System) | <b>FSSC</b> 22000                   |                             |            |                          |                            |                           |                |      |

# **■** Product Picture

| NUTRITION FACTS |             |      |  |  |  |  |  |
|-----------------|-------------|------|--|--|--|--|--|
|                 | every 100ml |      |  |  |  |  |  |
| Calories        | 250         | kcal |  |  |  |  |  |
| Protine         | 0.2         | g    |  |  |  |  |  |
| Fat             | 0.1         | g    |  |  |  |  |  |
| Saturated fat   | 0           | g    |  |  |  |  |  |
| Trans fat       | 0           | g    |  |  |  |  |  |
| Carbohydrate    | 62.3        | g    |  |  |  |  |  |
| Suger           | 0.041       | g    |  |  |  |  |  |
| Sodium          | 0           | mg   |  |  |  |  |  |

Allergen (Specific Raw Materials)