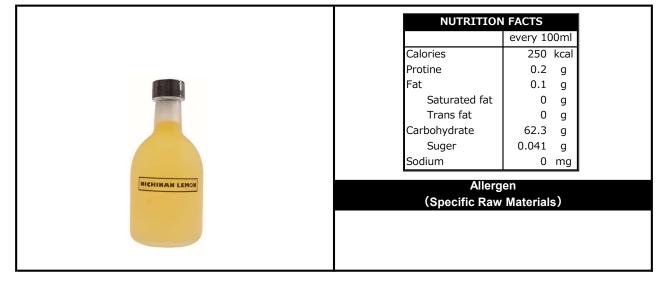

# ■ Product Profile / Terms and Conditions

| Name of Product                     | Ame of Product Nichinan Lemon Syrup 300ml |                            |            |                             |               |                           |                |      |
|-------------------------------------|-------------------------------------------|----------------------------|------------|-----------------------------|---------------|---------------------------|----------------|------|
| JAN Code                            | 4580541210022                             | Package                    | Materials  | Glass Bottle • Plastic Cap  |               |                           |                |      |
| Use by date                         | 1 Year                                    | rackage                    | Size/Inner | Length(cm)                  | × Width(cm) × | Height (cm)               | Inner Capacity |      |
| Use by date                         | i real                                    |                            | Capacity   | 6.9                         | 6.9           | 16.5                      | 300ml          |      |
| Minimum Units of Delivery           | 1 Carton                                  | Packing                    | Materials  | Paper                       | (carton)      | Quantity<br>per<br>Carton | 24             |      |
| Lead Time                           | 10 Working Days (Normal)                  | size/Gross                 |            | Length(cm) X Width(cm) >    |               | ( Height (cm)             | Weight (kg)    |      |
| Leau Tille                          | To Working Days (Normal)                  |                            | ,          | weight                      | 45.0          | 31.5                      | 18.2           | 15.5 |
| Storage Condition                   | ☑ Normal Tempreture ☐ Refrigeratino       | Reference Price JPY1,080 ( |            | CIF Prices are valid before |               | 2023/                     | 10/31          |      |
|                                     | Frozen                                    |                            |            | ,                           | MSRP in       | JPY                       | 1,389          |      |
| Certifications<br>(Products/System) | <b>FSSC</b> 22000                         |                            |            |                             |               |                           |                |      |

# **■** Product Picture

| NUTRITION FACTS |             |      |  |  |  |  |  |
|-----------------|-------------|------|--|--|--|--|--|
|                 | every 100ml |      |  |  |  |  |  |
| Calories        | 250         | kcal |  |  |  |  |  |
| Protine         | 0.2         | g    |  |  |  |  |  |
| Fat             | 0.1         | g    |  |  |  |  |  |
| Saturated fat   | 0           | g    |  |  |  |  |  |
| Trans fat       | 0           | g    |  |  |  |  |  |
| Carbohydrate    | 62.3        | g    |  |  |  |  |  |
| Suger           | 0.041       | g    |  |  |  |  |  |
| Sodium          | 0           | mg   |  |  |  |  |  |

Allergen (Specific Raw Materials)