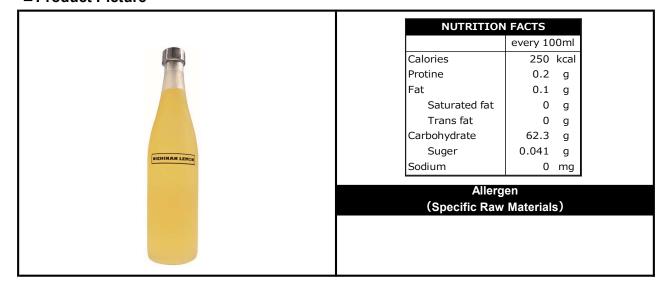

# ■ Product Profile / Terms and Conditions

| Name of Product                     | Nichinan Lemon Syrup 500ml          |                             |            |                             |               |                           |                |      |
|-------------------------------------|-------------------------------------|-----------------------------|------------|-----------------------------|---------------|---------------------------|----------------|------|
| JAN Code                            | 4580541210015                       | Package                     | Materials  | Glass Bottle • Plastic Cap  |               |                           |                |      |
| Llee by date                        | 1 Year                              | rackage                     | Size/Inner | Length(cm)                  | × Width(cm) × | Height (cm)               | Inner Capacity |      |
| Use by date                         | i feai                              |                             | Capacity   | 6.3                         | 6.3           | 29.5                      | 500ml          |      |
| Minimum Units of Delivery           | 1 Carton                            | Packing                     | Materials  | Paper                       | (carton)      | Quantity<br>per<br>Carton | 20             |      |
| Lead Time                           | 10 Working Days (Normal)            | . doming                    | size/Gross | Length(cm) X Width(cm) X    |               | ( Height (cm)             | Weight (kg)    |      |
| Leau Tille                          | To Working Days (Normal)            |                             | W          | weight                      | 37.0          | 28.0                      | 31.5           | 21.8 |
| Storage Condition                   | ☑ Normal Tempreture ☐ Refrigeratino | Reference Price JPY1,656 (I |            | CIF Prices are valid before |               | 2023/                     | 10/31          |      |
| Gtorage Containon                   | Frozen                              |                             |            | ,                           | MSRP in       | JPY :                     | 2,129          |      |
| Certifications<br>(Products/System) | <b>FSSC</b> 22000                   |                             |            |                             |               |                           |                |      |

# **■** Product Picture

| NUTRITION FACTS |             |      |  |  |  |  |  |
|-----------------|-------------|------|--|--|--|--|--|
|                 | every 100ml |      |  |  |  |  |  |
| Calories        | 250         | kcal |  |  |  |  |  |
| Protine         | 0.2         | g    |  |  |  |  |  |
| Fat             | 0.1         | g    |  |  |  |  |  |
| Saturated fat   | 0           | g    |  |  |  |  |  |
| Trans fat       | 0           | g    |  |  |  |  |  |
| Carbohydrate    | 62.3        | g    |  |  |  |  |  |
| Suger           | 0.041       | g    |  |  |  |  |  |
| Sodium          | 0           | mg   |  |  |  |  |  |

Allergen (Specific Raw Materials)