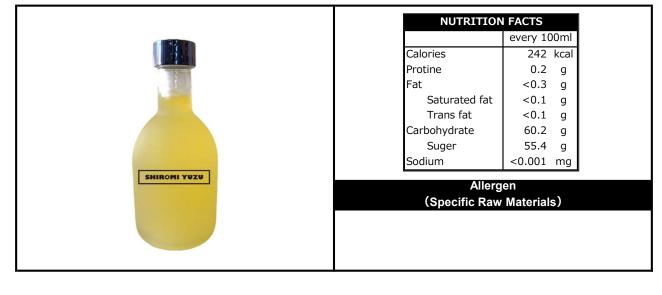

### **■ Product Picture**

| NUTRITION FACTS |             |      |  |  |  |  |  |
|-----------------|-------------|------|--|--|--|--|--|
|                 | every 100ml |      |  |  |  |  |  |
| Calories        | 242         | kcal |  |  |  |  |  |
| Protine         | 0.2         | g    |  |  |  |  |  |
| Fat             | <0.3        | g    |  |  |  |  |  |
| Saturated fat   | <0.1        | g    |  |  |  |  |  |
| Trans fat       | <0.1        | g    |  |  |  |  |  |
| Carbohydrate    | 60.2        | g    |  |  |  |  |  |
| Suger           | 55.4        | g    |  |  |  |  |  |
| Sodium          | <0.001      | mg   |  |  |  |  |  |

Allergen (Specific Raw Materials)