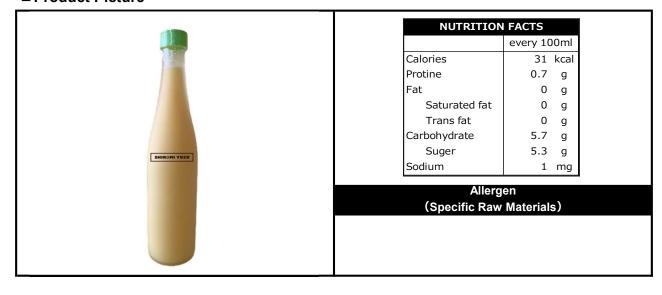

### **■ Product Picture**

| NUTRITION FACTS |             |      |  |  |  |  |  |
|-----------------|-------------|------|--|--|--|--|--|
|                 | every 100ml |      |  |  |  |  |  |
| Calories        | 242         | kcal |  |  |  |  |  |
| Protine         | 0.2         | g    |  |  |  |  |  |
| Fat             | <0.3        | g    |  |  |  |  |  |
| Saturated fat   | <0.1        | g    |  |  |  |  |  |
| Trans fat       | <0.1        | g    |  |  |  |  |  |
| Carbohydrate    | 60.2        | g    |  |  |  |  |  |
| Suger           | 55.4        | g    |  |  |  |  |  |
| Sodium          | <0.001      | mg   |  |  |  |  |  |

Allergen (Specific Raw Materials)