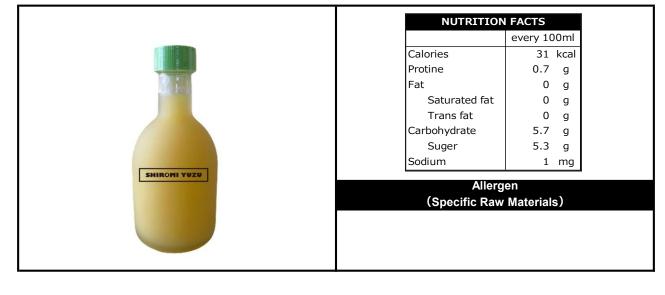

### **■ Product Picture**

| NUTRITION FACTS |             |      |  |  |  |  |  |
|-----------------|-------------|------|--|--|--|--|--|
|                 | every 100ml |      |  |  |  |  |  |
| Calories        | 242         | kcal |  |  |  |  |  |
| Protine         | 0.2         | g    |  |  |  |  |  |
| Fat             | <0.3        | g    |  |  |  |  |  |
| Saturated fat   | <0.1        | g    |  |  |  |  |  |
| Trans fat       | <0.1        | g    |  |  |  |  |  |
| Carbohydrate    | 60.2        | g    |  |  |  |  |  |
| Suger           | 55.4        | g    |  |  |  |  |  |
| Sodium          | <0.001      | mg   |  |  |  |  |  |

Allergen (Specific Raw Materials)