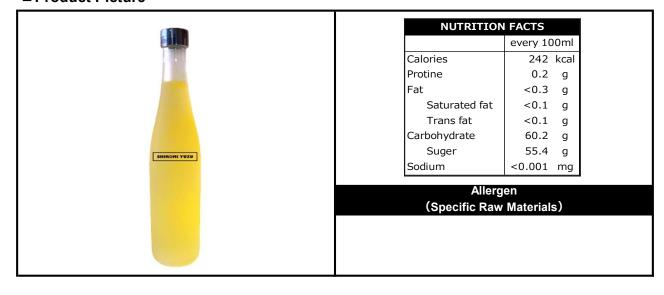

### **■ Product Picture**

| NUTRITION FACTS |             |      |  |  |  |  |  |
|-----------------|-------------|------|--|--|--|--|--|
|                 | every 100ml |      |  |  |  |  |  |
| Calories        | 242         | kcal |  |  |  |  |  |
| Protine         | 0.2         | g    |  |  |  |  |  |
| Fat             | <0.3        | g    |  |  |  |  |  |
| Saturated fat   | <0.1        | g    |  |  |  |  |  |
| Trans fat       | <0.1        | g    |  |  |  |  |  |
| Carbohydrate    | 60.2        | g    |  |  |  |  |  |
| Suger           | 55.4        | g    |  |  |  |  |  |
| Sodium          | <0.001      | mg   |  |  |  |  |  |

Allergen (Specific Raw Materials)